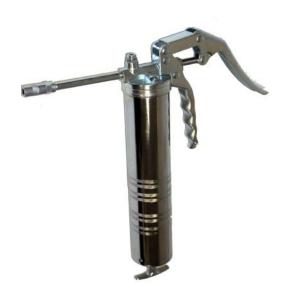

# Part #615

Hand Operated
Pistol Grip Style Grease Gun

For delivery of grease in a variety of applications

#### **Features**

- Chrome plated
- Maximum pressure 5000 PSI
- Rigid pipe included
- ❖ Capacity 14 oz.
- ❖ 1/8" NPT
- Delivers 1.5 oz. per 40 strokes
- Loader nipple optional
- 2 grease outlets
- Multiple loading via cartridge, suction or bulk

#### Recommended for

Grease through NLGI #2

#### **Application**

- Automotive
- Industrial
- > Agricultural