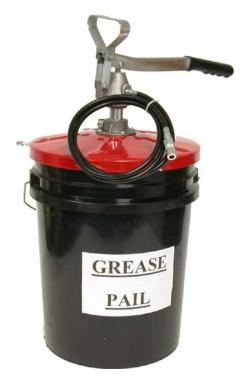

# Part #550

Hand Operated Grease Pump

For dispensing grease from 25 to 50 lb. pail

#### **Features**

- Maximum output pressure 3500 psi
- ❖ 4 jaw coupler included
- Follower plate included (107016)
- ❖ 6 ft. high pressure hose included
- ❖ Fits 25 to 50 lb. pail
- Carrying handle included
- Easily dispenses to a grease fitting
- Delivers 1.2 oz. per 28 strokes