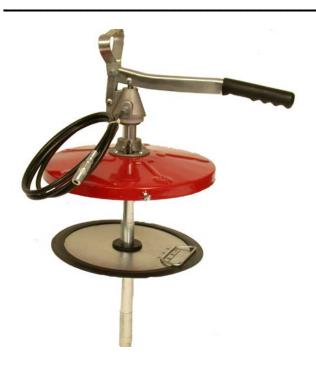

# Part #550

Hand Operated Grease Pump

For dispensing grease from 25 to 50 lb. pail

#### **Features**

- Maximum output pressure 3500 psi
- ❖ 4 jaw coupler included
- Follower plate included (107016)
- ❖ 6 ft. high pressure hose included
- ❖ Fits 25 to 50 lb. pail
- Carrying handle included
- Easily dispenses to a grease fitting
- Delivers 1.2 oz. per 28 strokes