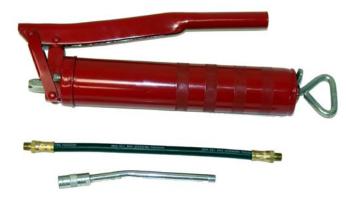

#### Features

- Powder coated
- Maximum pressure 7000 PSI
- Rigid pipe included
- Whip hose included (12R)
- ✤ Holds 14 ½ oz. cartridge
- ✤ 1/8" NPT threads
- Delivers 1 oz. per 28 strokes
- Multiple loading via cartridge, suction or bulk

#### **Recommended for**

Most greases

#### Application

- > Automotive
- Industrial
- > Agricultural

#### Number of boxes and contents

- ✓ 1 attractive retail box (17" x 6" x 3")(4 lb.)
- ✓ UPC code 0 1595410422 3

Part #420

Hand Operated Lever Style Grease Gun