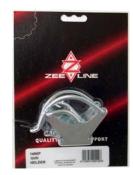

# For delivery of grease in a variety of applications

Part # 149SP Optional Grease Gun Holder