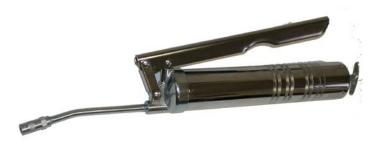

# ZEE LINE LUBRICATION EQUIPMENT

Phone 800-231-1525

Fax 800-637-9511

Web Address www.zeeline.com

Part #415

Hand Operated Lever Style Grease Gun

For delivery of grease in a variety of applications

#### **Features**

- Chrome plated
- Maximum pressure 7000 PSI
- Rigid pipe included
- Capacity 14 oz.
- ✤ 1/8" NPT threads
- Delivers 1 oz. per 28 strokes
- Multiple loading via cartridge, suction or bulk

### **Recommended for**

Most greases

## Application

- > Automotive
- Industrial
- Agricultural