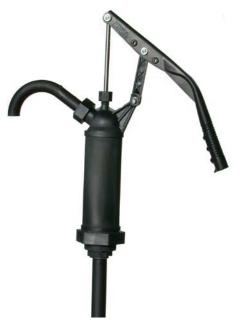

## Part # 377

Plastic lever style pump for strong acids and alkali solutions with longer seal life.

## Features

- Lightweight and corrosion resistant
- Ryton construction
- Stainless steel lift rod
- Dispenses maximum 12-oz per stroke
- ✤ For 15 to 55 gal drums
- Telescoping suction tube
- ✤ 2" and 1 ¼" bung adapter
- Seals are Viton & Teflon