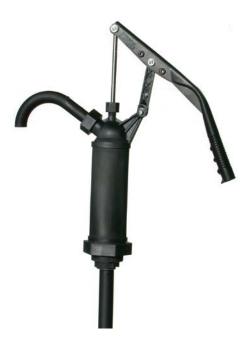

#### **Features**

- Lightweight and corrosion resistant
- Ryton construction
- Stainless steel lift rod
- ❖ Dispenses 12 oz per stroke max.
- ❖ For 15 to 55 gal drums
- Telescoping suction tube
- 2" and 1 ¼" bung adapter
- Seals are Viton & polypropylene

#### **Recommended for**

- ✓ Stronger acids
- ✓ Alkali
- ✓ Nitric acid

# Part # 376

Plastic lever style pump for strong acids and alkali solutions.

### **Application**

- > Automotive
- > Industrial
- > Agricultural