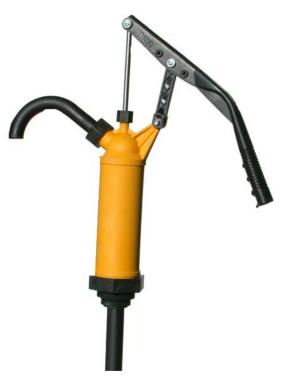

#### **Features**

- Lightweight and corrosion resistant
- Polypropylene construction
- Stainless steel lift rod
- ❖ Dispenses maximum 12-oz. per stroke
- ❖ For 15 to 55 gal drums
- Telescoping suction tube
- 2" and 1 ¼" bung adapter
- Seals are Viton & polypropylene

#### Recommended for

- ✓ Water base chemicals
- ✓ Acid
- ✓ Alkali solutions

#### **Application**

- Automotive
- Industrial
- Agricultural

# Part # 375

Plastic lever style pump for water-based fluids, chemicals, and acids.