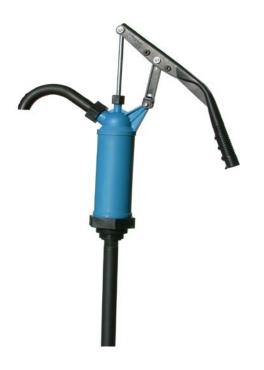

### Features

- Lightweight and corrosion resistant
- Polypropylene construction
- Plated steel lift rod
- Dispenses maximum 12-oz per stroke
- ✤ For 15 to 55 gal drums
- Telescoping suction tube
- ✤ 2" and 1 ¼" bung adapter
- Seals are Viton & polypropylene

#### **Recommended for**

- ✓ Lubricants
- ✓ Alcohol
- ✓ Fuel oils

# Part # 374

Plastic lever style pump for lubricants and fuel oil.

376 & 377

### Application

- Automotive
- > Industrial
- > Agricultural