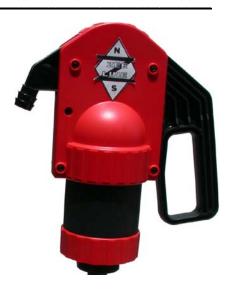

# Part #373

Plastic lever style pump for oil and water based products

#### **Features**

- Glass filled nylon construction
- Viton seal
- ❖ ¾" hose barb outlet spout
- 2" bung adapter with locking nut
- ❖ Fits 5 to 55 gallon drums with 2" bung openings
- Delivers 1 pint per stroke