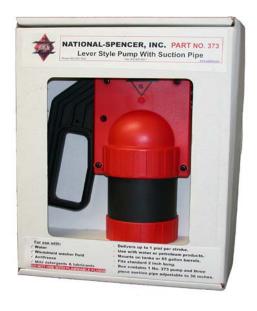

# Part #373

Plastic lever style pump for oil and water based products

#### **Features**

- Glass filled nylon construction
- Viton seal
- ❖ ¾" hose barb outlet spout
- 2" bung adapter with locking nut
- ❖ Fits 5 to 55 gallon drums with 2" bung openings
- Delivers 1 pint per stroke

### **Recommended For**

- ✓ Water
- ✓ Windshield washer fluids
- ✓ Antifreeze and detergents
- ✓ Most lubricants and other mild chemicals

#### Number of boxes and contents

- □ Pump and tubing in 1 box 5" x 12" x 16" (3 pounds)
- □ UPC code 0 1595400373 1