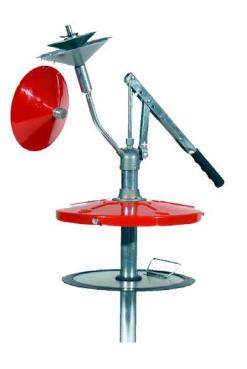

## ZEE LINE LUBRICATION EQUIPMENT

Phone 800-231-1525

Fax 800-637-9511

Web Address www.zeeline.com

**Part #343** Variable Stroke Grease Pump With Bearing Packer

For packing bearings up to 6" in diameter

Industrial

**Features** 

Fits 120 lb. container

Pump length 30"

Zinc plated pump

Zinc die cast head

Female loader adapter

Bearing packer included

Drum cover diameter 16" Rubber lined follower plate

Packs bearings up to 6" diameter

Agricultural  $\triangleright$ 