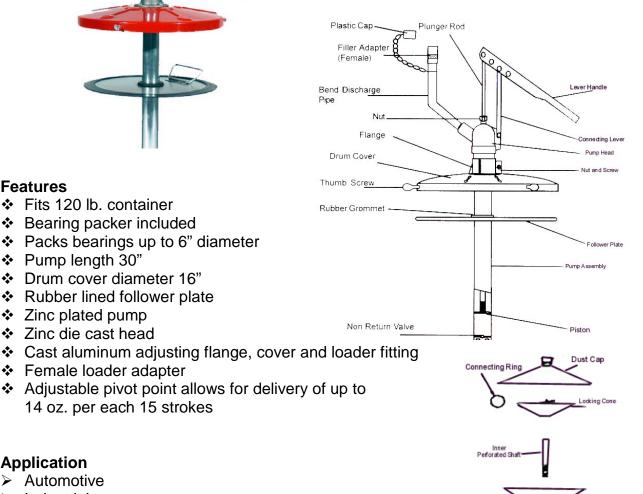

**Features** 

Fits 120 lb. container

Pump length 30"

Zinc plated pump

Zinc die cast head

Female loader adapter

Bearing packer included

Drum cover diameter 16" Rubber lined follower plate

Packs bearings up to 6" diameter

Agricultural  $\triangleright$ 

## Number of boxes and contents

14 oz. per each 15 strokes

- □ 1 box (33 ½" x 15 ½" x 3") (12 lb.)
- UPC Code 0 1595400343 4

Base Cone and