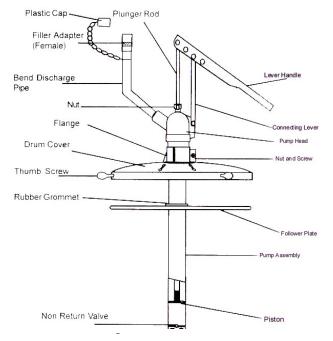

## Part #333

Variable Stroke Grease Pump With Bearing Packer

For packing bearings up to 6" diameter

## Features

- Fits 25 to 50 lb. container
- Bearing packer included
- Pump length 18"
- Drum cover diameter 12"
- Rubber lined follower plate
- Zinc plated pump
- Zinc die cast head
- Cast aluminum adjusting flange, cover
- Female loader adapter
- Adjustable pivot point allows for delivery of up to 14 oz. per each 15 strokes