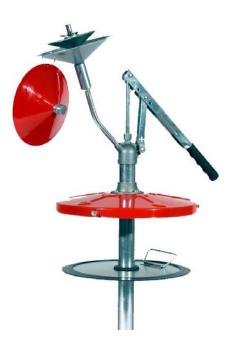

## Part #333

Variable Stroke Grease Pump With Bearing Packer

For packing bearings up to 6" diameter

## Features

- Fits 25 to 50 lb. container
- Bearing packer included
- Pump length 18"
- Drum cover diameter 12"
- Rubber lined follower plate
- Zinc plated pump
- Zinc die cast head
- Cast aluminum adjusting flange, cover
- Female loader adapter
- Adjustable pivot point allows for delivery of up to 14 oz. per each 15 strokes