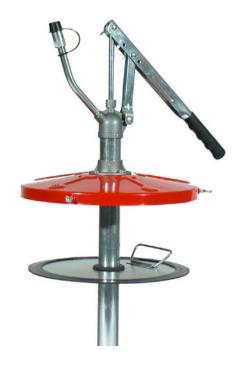

## Part #328

Grease Filler Pump For 25-50 lb. Container

For filling hand grease guns without disassembly

#### **Features**

- Fits 25 to 50 lb. container
- Pump length 18"
- Drum cover diameter 12"
- Rubber lined follower plate
- ❖ Adjustable pivot point handle allows for delivery of up to 14 oz. per each 15 strokes
- Zinc plated pump
- Die cast aluminum head
- Cast aluminum adjusting flange, cover and loader fitting
- Female and male loader adapters included