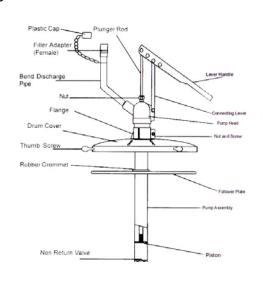

#### **Features**

- Fits 25 to 50 lb. container
- Pump length 18"
- Drum cover diameter 12"
- Rubber lined follower plate
- ❖ Adjustable pivot point handle allows for delivery of up to 14 oz. per each 15 strokes
- Zinc plated pump
- Die cast aluminum head
- Cast aluminum adjusting flange, cover and loader fitting
- Female and male loader adapters included