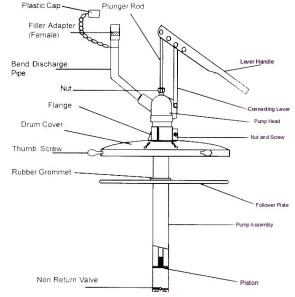

# Part #327

Grease Filler Pump For 120 lb. Drum

For filling hand grease guns without disassembly.

## Features

- Fits 120 lb. container
- Pump length 30"
- Drum cover diameter 16"
- Rubber lined follower plate
- Zinc plated pump
- Zinc die cast head
- Cast aluminum adjusting flange, cover and loader fitting
- Female and male loader adapters included
- Pivot point handle allows for delivery of up to 14 oz. per each 15 strokes