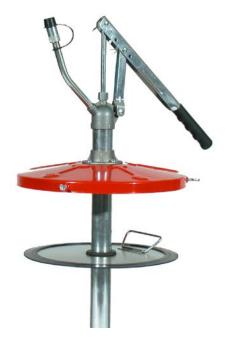

# Part #327

Grease Filler Pump For 120 lb. Drum

For filling hand grease guns without disassembly.

## Features

- Fits 120 lb. container
- Pump length 30"
- Drum cover diameter 16"
- Rubber lined follower plate
- Zinc plated pump
- Zinc die cast head
- Cast aluminum adjusting flange, cover and loader fitting
- Female and male loader adapters included
- Pivot point handle allows for delivery of up to 14 oz. per each 15 strokes