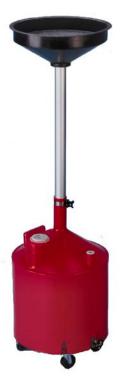

## Part #318

Portable Automotive Lift Drain

For draining used oil into 18 gallon container

#### **Features**

- Translucent color for easy viewing of oil level
- Durable polyethylene construction
- ❖ 18 gallon capacity
- ❖ 3 ½" casters included
- ❖ Adjusts from 44 ½ to 67 inches in height
- Garden hose drain valve on side of container

### **Number of boxes and contents**

- Container, tube and pan in I box (32" x 19" x 18") (30 lb.)
- UPC Code 0 1595430318 3