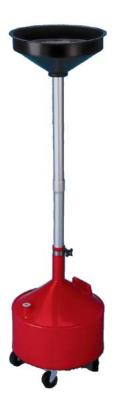

## Part #316

Portable
Automotive Lift Drain

For draining used oil into 8 gallon container

#### **Features**

- Translucent color for easy viewing of oil level
- Durable polyethylene construction
- 8 gallon capacity
- ❖ 3 ½" casters included
- ❖ Adjusts from 44 ½ to 67 inches in height

#### Recommended for

✓ Oil

# **Application**

Automotive

Part # 776

#### Number of boxes and contents

- □ Container, tube and pan in 1 box (20" x 19 ½" x 19 ½") (30 lb.)
- □ UPC Code 0 1595430316 9