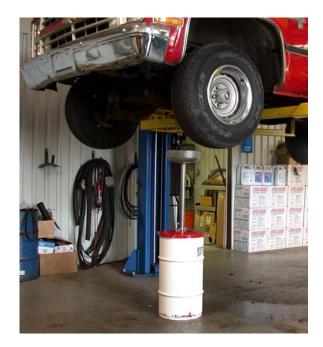

# NATIONAL-SPENCER, INC.

#### ZEE LINE LUBRICATION EQUIPMENT

Phone 800-231-1525

Fax 800-637-9511

Web Address www.zeeline.com



## Part # 312 Drum Drain Kit

For converting 120 lb. open head drum into a lift drain.
Drum not included.



#### **Features**

- ❖ Fits 16 gallon or 120 lb. open head containers
- ❖ Total height 67"
- Cover included
- Lift pipe included
- ❖ 14" steel funnel included

#### Recommended for

✓ Oil

## **Application**

Automotive

## **Optional Accessories**

• Drum dolly (120-S)

#### **Number of boxes and contents**

- □ Container, tube and pan in 1 box (39" x 12" x 11") (11 lb.)
- UPC Code 0 1595430312 1