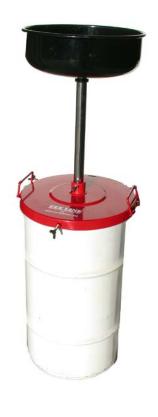

## Part # 312 Drum Drain Kit

For converting 120 lb. open head drum into a lift drain.
Drum not included.

#### **Features**

- ❖ Fits 16 gallon or 120 lb. open head containers
- ❖ Total height 67"
- Cover included
- Lift pipe included
- ❖ 14" steel funnel included