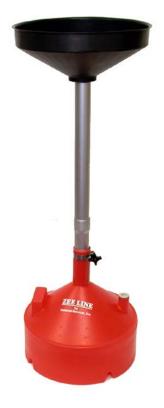

#### **Features**

- Translucent color for easy viewing of oil level
- Durable polyethylene construction
- 8 gallon capacity
- ❖ Adjusts from 44 ½ to 67 inches in height
- No casters

## Part #309

Portable
Automotive Lift Drain

For draining used oil into 8 gallon container