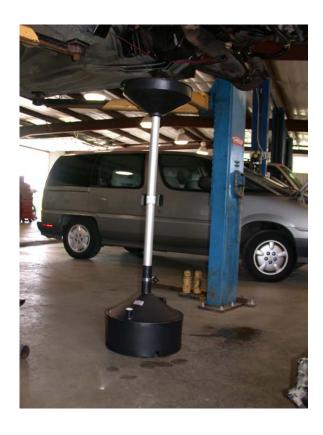

## Part #309

Portable
Automotive Lift Drain

For draining used oil into 8 gallon container