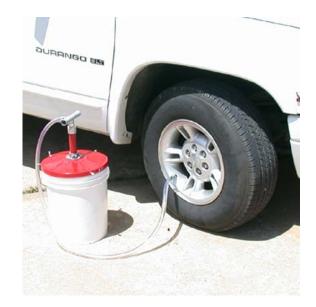

## Part #240

Hand Operated
Tire Sealant Pump

For pumping tire sealant directly into tubeless tires

### Recommended for

✓ Tire sealant