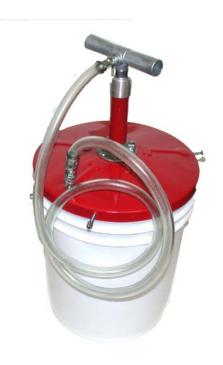

## Part #240

Hand Operated
Tire Sealant Pump

For pumping tire sealant directly into tubeless tires

#### **Features**

- ❖ For 5 to 6 ½ gallon pails
- Adjustable collar to preset amount dispensed
- Return valve included
- ❖ 5 ft. vinyl hose included
- Powder coated cover included
- Quick connect valve stem coupler included
- Dispenses approximately 8 oz. per stroke