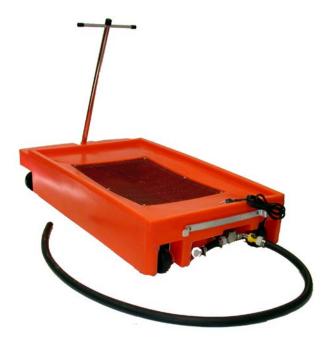

## **Truck Oil Drain**

For draining oil from trucks, RVs or heavy equipment

#### **Features**

- ❖ 8" height x 25" width x 46" length
- 17 gallon capacity
- Used oil is transferred via 115V pump
- Quick and easy draining
- Heavy-duty polyethylene
- Wire screen and translucent body
- 2 rear stationary wheels
- 2 large casters for a stable mobile tank
- ❖ 4 ft. vinyl hose (included)