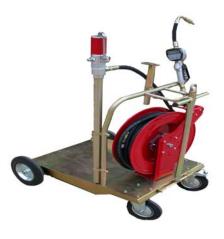

## **Shipping Information**

- 1 Box (38" X 25" X 6") wt. 85lbs
- UPC code 0 1595430148

Shown with hose reel, pneumatic pump, meter.

Equipment packages featuring this cart can be easily configured.