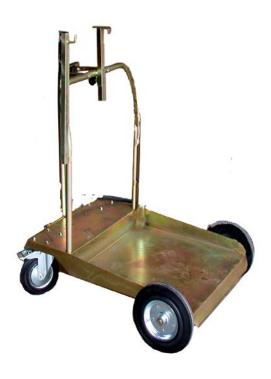

## **Part # 148**

#### Oil dispensing cart for 16-55 gallon drums

- 12 gauge plated steel construction
- Large 8" ball-bearing wheels
- Large rear swiveling casters one with brake
- Rotating handle
- Adjustable drum clamp
- Meter and hose hook
- Pump storage rings for securing the pump when changing drums
- Multiple bolt holes for hose reel mounting

## **Shipping Information**

- 1 Box (38" X 25" X 6") wt. 85lbs
- UPC code 0 1595430148

Shown with hose reel, pneumatic pump, meter.

Equipment packages featuring this cart can be easily configured.