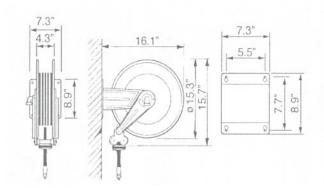

### Part #1474R ¼" x 35 ft.

<sup>1</sup>/<sub>4</sub>" x 35 ft. Grease Heavy Duty Hose Reel

For dispensing grease in an environment that eliminates dangerous and unsightly tangled hoses

Overall dimensions