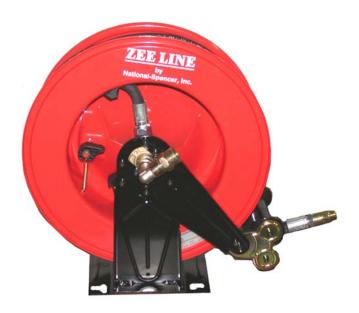

### Part #1474R ¼" x 35 ft.

<sup>1</sup>/<sub>4</sub>" x 35 ft. Grease Heavy Duty Hose Reel

For dispensing grease in an environment that eliminates dangerous and unsightly tangled hoses

Overall dimensions

#### Features

- Heavy-duty steel construction
- 1" diameter steel axle
- Cartridge style spring motor
- Adjustable arm guide (wall, floor, ceiling, pit)
- Two-roller non-snag hose guide
- Non sparking locking ratchet
- ✤ 1" self-lubricating bearing
- ✤ Maximum pressure 5000 psi
- ✤ Maximum temperature 250° F
- ✤ ¼" x 35 ft.
- X Do not exceed listed hose O.D. to obtain maximum hose length