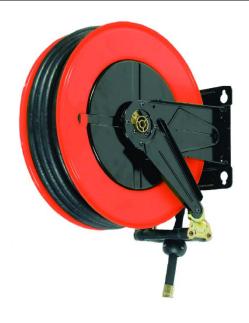

## Part #1458R 3/8" x 59 ft. Air, Water

For dispensing product in an environment that eliminates dangerous and unsightly tangled hoses

Heavy Duty Hose Reel

#### **Features**

- Heavy-duty steel
- ❖ 1" diameter steel axle
- Cartridge style spring motor
- ❖ Adjustable arm guide (wall, floor, ceiling, pit)
- Four-roller non-snag hose guide
- Eight-position locking ratchet
- 1" self-lubricating bearing
- Maximum pressure 300 psi
- ❖ Maximum temperature 150° F
- ❖ 3/8" x 59 ft. hose included (21/32" O.D.)
- X Do not exceed listed hose O.D. to obtain maximum hose length