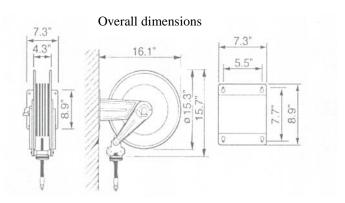

#### **Number of boxes and contents**

- □ Reel and hose 1 box (19" x 18.5" x 10") (35 lb.)
- UPC Code 0 1595441497 1