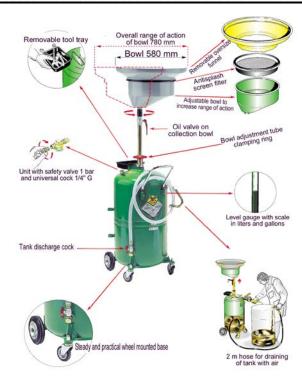

#### **Features**

- ❖ Adjustable waste oil drain with minimum height 49.5 inches and maximum height 69 inches
- 17-gallon wheel mounted tank with front and rear ball bearing wheels (3" front casters and 6" rear wheels)
- Centrally mounted bowl on swivel joint for positioning
- Maximum collection capacity without draining is 13.7 gallons
- 22.5 inch diameter oversize funnel
- ❖ 3.5 gallon capacity collection bowl with adjustable height
- 6.5 foot long drain hose
- 7 PSI maximum draining air pressure
- Level sight gauge: scale in litres and gallons
- Anti-splash screen/filter provides useful support for draining used filters
- ❖ Removable steel tool tray 6" x 8" x 2"

## **Applications/Instructions**

For gravity drain of fluids from engines, gearboxes or differentials of all motor vehicles placed on an auto-lift or pit.

To evacuate tank:

- 1) Close all valves and raise funnel tubes up until it snaps
- 2) Apply air to the tank
- 3) Once the tank has pressurized, roll the tank to where you want to discharge the old oil
- 4) Place drain tube in new container
- 5) Open the valve at the opposite end of the drain hose