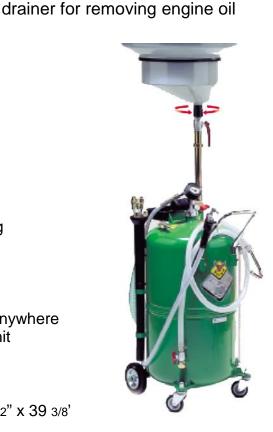

#### Features

- ✤ 23 gallon tank capacity
- 2 heavy-duty 6" ball bearing rear wheels
- 2 front 3" ball bearing swivel casters
- Drain pressure 7 psi
- Oil must be hot (158° F minimum) for suction draining
- Sight tube shows when tank is full
- Removable steel 6" x 8" x 2" tool tray
- ✤ 6 ½ ft. of drain hose for emptying tank
- ✤ 6 ½ ft. of suction hose with 6"probes included
- Once depressurized to 100 psi maintains pressure anywhere
- 22" funnel allows for use as lift drain or evacuation unit
- Probe types and sizes:
- Probes size and type: Metal ¼" x 27 ½" and 3/16" x 27 ½" Plastic ¼" x 27 ½", 3/16" x 27 ½", 5/16" x 27 ½" and 9/32" x 39 3/8'

### **Recommended for**

- ✓ Oil
- X IMPORTANT: DO NOT drain brake fluids, fuels or any flammable or corrosive liquids

#### Number of boxes and contents

- Tank (1 box) (34" x 19" x 18"), bowl (1 box) (24" x 24" x 11") and accessories (1 box) (31" x 11" x 10"). Total weight (122 lb.)
- □ UPC Code 0 1595441231 1