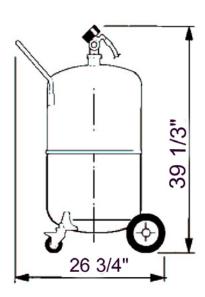

### Number of boxes and contents

- □ Tank (I box) (34" x 19" x 18") accessories (1 box) (31" x 11" x 10") total weight 102 lb.
- UPC Code 0 1595441230 4