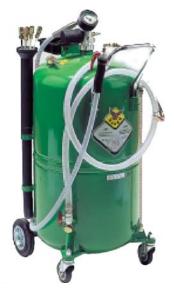

# Part #1230

Portable evacuation unit 23 Gallon

For removing hot engine oil in hard to access areas where draining is not possible or preferred

### **Features**

- 23 gallon tank capacity
- 2 heavy-duty 6" ball bearing rear wheels
- 2 front 3" ball bearing swivel casters
- Drain pressure 7 psi
- ❖ Oil must be hot (158° F minimum) for suction draining
- Sight tube shows when tank is full
- Removable steel tool tray 6" x 8" x 2"
- 6 ½ ft. of drain hose for emptying tank
- ❖ 6 ½ ft. of suction hose with probes included
- Once depressurized to 100 psi maintains pressure anywhere
- Probes size and type:
  Metal ¼" x 27 ½" and 3/16" x 27 ½"
  Plastic ¼" x 27 ½", 3/16" x 27 ½", 5/16" x 27 ½" and 9/32" x 39 3/8"