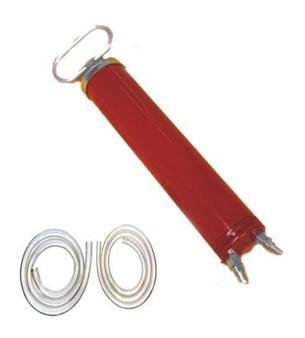

## Part #103

Hand Operated Transfer Pump

For transfer of liquids from one container to another

#### **Features**

- Carbon steel construction
- Double check valve
- Viton O-Ring
- 2 pieces (4 ft. each) clear vinyl hose
- ❖ 2 ¼" x 11" barrel size
- Dispenses 14 oz. per stroke