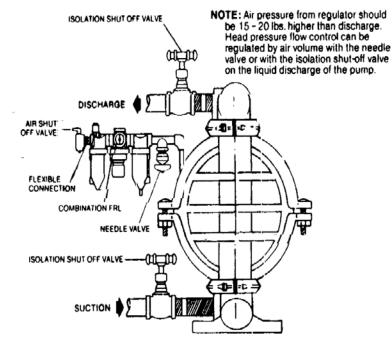

## Suggested Installation

**NOTE:** Surge suppressors should be used if high suction or pulsation is creating concern.