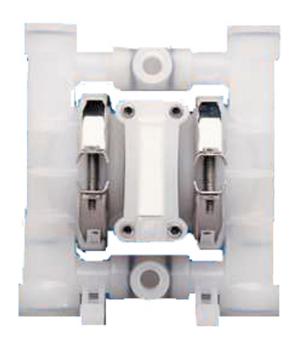

#### **Features**

- Polypropylene construction
- ❖ Flow rate 4.5 GPM
- Wil-flex check valve
- ❖ ¼" NPT inlet
- ❖ ¼" NPT outlet

## Part # 1025

Air Operated
1:1 Double Diaphragm Pump

For delivery of high volume at low pressure