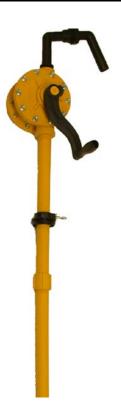

## Part #10211 DEF Pump

Polypropylene Plastic Rotary Pump

For pumping petroleum products, water-based chemicals and

#### Features

- Lightweight and corrosion resistant
- Polypropylene construction
- FKM (Viton) seals
- Bung adapter included
- Dispenses 8 oz. per revolution