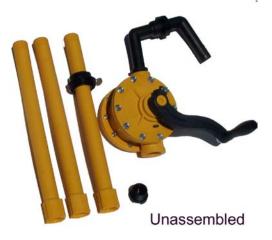

#### Number of boxes and contents

- □ 1 plain carton (16" x 12" x 6") (5 lb.)
- □ UPC Code 0 1595401014 2