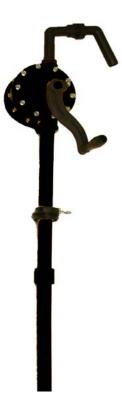

## Part # 1014R

Ryton Plastic Rotary Pump

For pumping especially aggressive chemicals including chlorinated solvents, aromatic and aliphatic hydrocarbons.

#### Features

- Lightweight and corrosion resistant
- Ryton construction
- Teflon seals
- Bung adapter included
- Dispenses 8 oz. per revolution