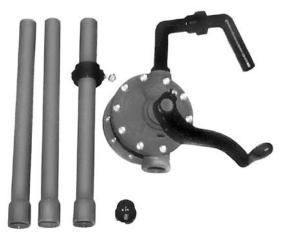

## Part # 1014R

Ryton Plastic Rotary Pump

For pumping especially aggressive chemicals including chlorinated solvents, aromatic and aliphatic hydrocarbons.

#### Features

- Lightweight and corrosion resistant
- Ryton construction
- Teflon seals
- Bung adapter included
- Dispenses 8 oz. per revolution