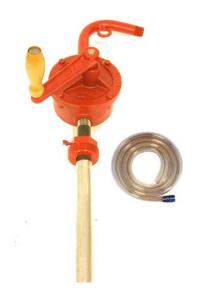

## Part #1007H

Multi- Directional Rotary Vane Hand Pump

For dispensing gasoline, diesel fuel and light oil

#### **Features**

- Rotary vane pump for smooth and easy operation
- 2" bung adapter included
- Cast iron pump construction
- Fits 15-55 gallon drums
- ❖ ¾" NPT (M) threaded discharge spout
- ❖ Bi-directional
- Self adjusting vanes
- Extra heavy duty
- Hose assembly included (2158)
- Dispenses 12 oz. per revolution