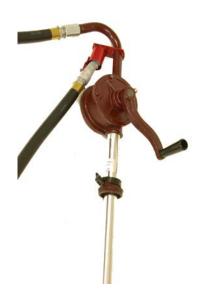

# Part #1003

Rotary Vane Hand Pump

For dispensing gasoline, diesel fuel and light oil

#### **Features**

- Rotary vane pump for smooth and easy operation
- 2" bung adapter included
- Cast iron pump construction
- ❖ Fits 15-55 gallon drums
- 1 piece rigid suction tube included
- ❖ 8 ft hose included (L30-95N)
- ❖ Manual nozzle included (L30-90N)
- ❖ ¾" NPT (M) threaded discharge spout
- Dispenses 8 oz. per revolution

#### **Application**

- Automotive
- Agriculture
- Industrial
- Any application for pumping gasoline, diesel fuel or light oil directly from 15-55 gallon drum