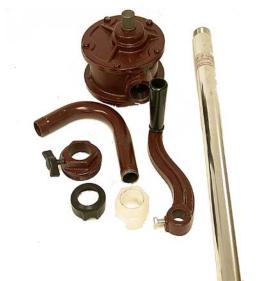

#### **Features**

- Rotary vane pump for smooth and easy operation
- 2" bung adapter included
- Cast iron pump construction
- ❖ Fits 15-55 gallon drums
- 1 piece rigid suction tube included
- ❖ 8 ft hose included (L30-95N)
- ❖ Manual nozzle included (L30-90N)
- ❖ ¾" NPT (M) threaded discharge spout
- Dispenses 8 oz. per revolution