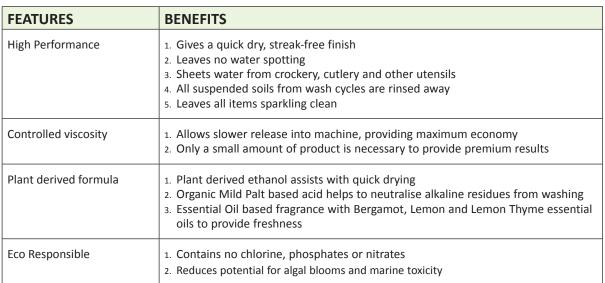

## plant based

A naturally derived rinse aid concentrate for dishwashing machines.

- Leaves all items sparkling with a streak and spot free finish.
- Delivers superior economy controlled viscosity slows flow rate into the rinse cycle to eliminate overuse.
- Concentrated formula outlasts supermarket equivalents and reduces landfill potential.
- For best results use in combination with Citrus Dishwashing Powder

SPOT FREE FINISH | DISPENSES ECONOMICALLY | SPARKLING CLEAN DISHES

## **DIRECTIONS FOR USE**

Fill automatic rinse aid dispenser as required. Do not overfill dispenser.

NO CHLORINE NO PHOSPHATES NO NITRATES

Contains: Water, Fatty Alcohol Ethoxylates, Ethanol, Citric Acid, Sodium Polyacrylate, Essential oil based fragrance, Dye.