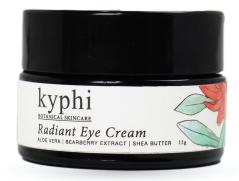

## Radiant Eye Cream 15g

Refresh and brighten tired eyes with this rejuvenating botanical formula.

Boosted with Bearberry extract and essential oils, this restorative eye cream promotes even skin tone and a radiant complexion.

## **KEY INGREDIENTS**

- **Bearberry extract** This highly effective plant-based active promotes a more even skin tone and radiant complexion around the eye area.
- **Aloe Vera** Extracted from the succulent plant, this botanical acts as a gentle moisturiser and skin hydrator helping to refresh the delicate skin around the eye area.
- Shea Butter This skin conditioning butter offers rich emollient properties for overnight nourishment.
- **Botanical Extracts** An exclusive blend of Witch Hazel and extracts of Yarrow, Coltsfoot, Birch, Rosemary, Nettle, Sage, and Horsetail offer gentle astringent properties to the skin.