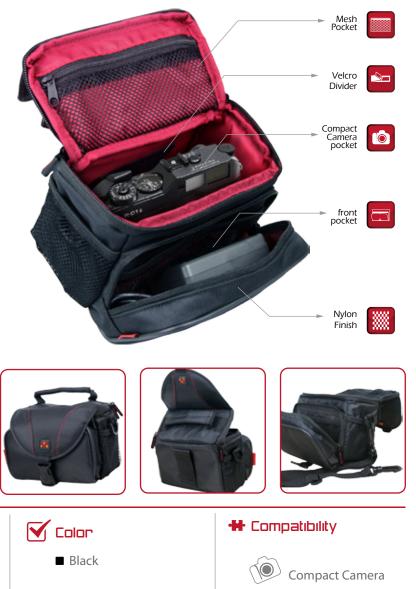

## xPose.M Compact Camera Case with Front Storage, Side Mesh Pocket and Shoulder Strap

Built for trendy bag users, xPose.M is just enough to fit your compact camera. With complete portability, xPose.M simply features necessary and useful needs for your device. Inside has adjustable divider to fit the camera body and mini lenses and as well as it accessories. External front zipped pocket is where the memory cards and cleaning kits could be stored. Side mesh pocket for easy storage and quick pick-up accessories such as filters and lens covers. An adjustable and detachable shoulder strap adds to its portability function for easy transport to take your camera anytime and anywhere.

- Features
  - Compatible with most compact cameras
  - · Adjustable divider for additional lenses or accessories
  - External front zippered pocket for memory cards, cleaning cloth and other accessories
  - · Side mesh pocket for storing chargers, cords and filters
  - Adjustable and detachable shoulder strap and top handle for easy transport.
  - Made from nylon and polyester material