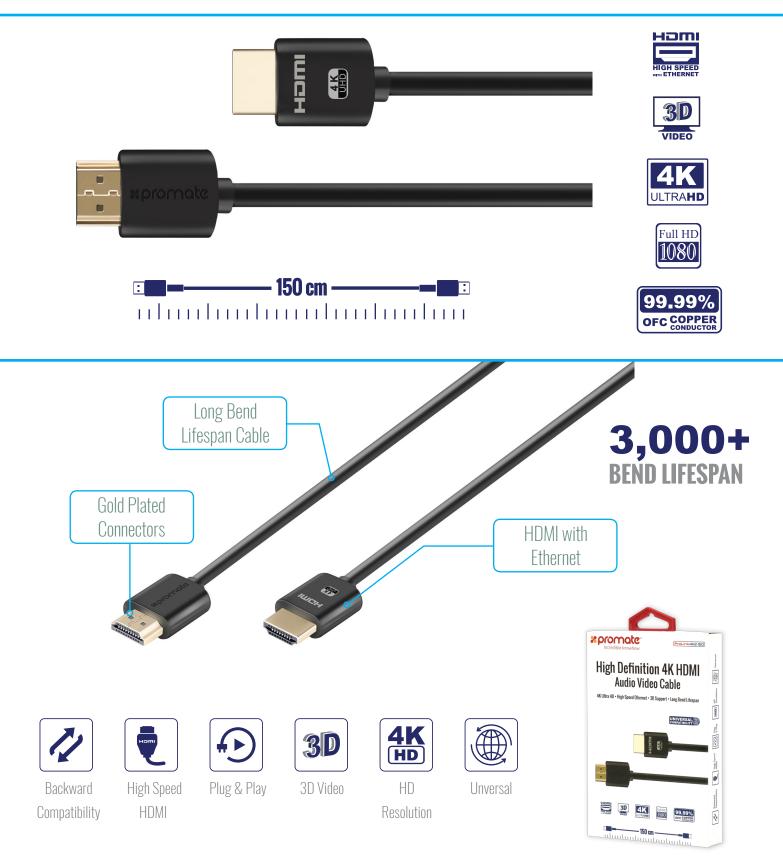

## High Definition 4K HDMI Audio Video Cable

24K Gold Plated• 4K Ultra HD• High-Speed Ethernet• 3D Support• Long Bend Lifespan

This HDMI cable functions in every environment from the home to the classroom to the office to the hotel room with both the latest and legacy equipment with HDMI. proLink4K2-150 features low profile connectors that save wear and tear on the HDMI port of your computer port without blocking any adjacent ports. They are flexible and compact for installing into tight spaces or carrying in your laptop bag.

## Specifications

• Cable Length : 150 Centimeter Cable

| COMPATIBILITY              | PACKAGING CONTENT | COLOR | CERTIFICATION   |
|----------------------------|-------------------|-------|-----------------|
| All HDMI Supported Devices | » ProLink4K2-150  | Black | C€ RoHS ® 🌣 🗷 💩 |