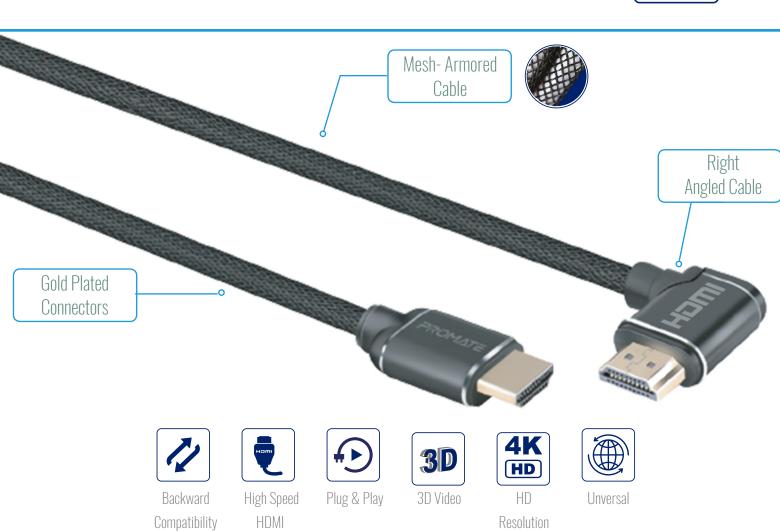

## High Definition Right Angle 4K HDMI Audio Video Cable

24K Gold Plated • 4K Ultra HD • High Speed Ethernet • 3D Support • Mesh Braided

Tight spaces are always a problem when connecting your HDMI cable. proLink4K1-150 saves time and efforts in your cable setup! This 90 degree HDMI cable gives you the flexibility you need without risking bending your HDMI cables excessively, which may damage the cable or even worse the ports on your expensive equipment. The bend on the cable will help ease the strain at the point of connection to eliminate damage to the HDMI ports on your television and other devices.