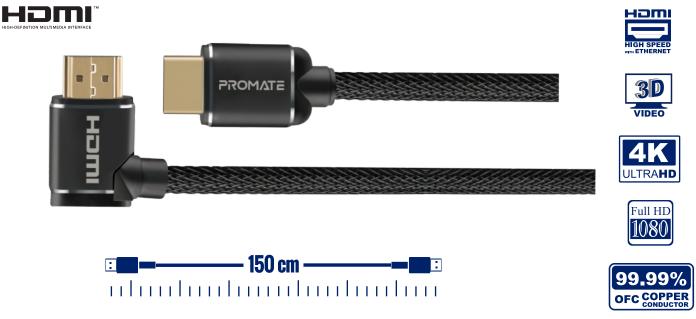

## High Definition Right Angle 4K HDMI Audio Video Cable

24K Gold Plated • 4K Ultra HD • High Speed Ethernet • 3D Support • Mesh Braided

Tight spaces are always a problem when connecting your HDMI cable. proLink4K1-150 saves time and efforts in your cable setup! This 90 degree HDMI cable gives you the flexibility you need without risking bending your HDMI cables excessively, which may damage the cable or even worse the ports on your expensive equipment. The bend on the cable will help ease the strain at the point of connection to eliminate damage to the HDMI ports on your television and other devices.

## Specifications

• Cable Length : 150 Centimeter Cable