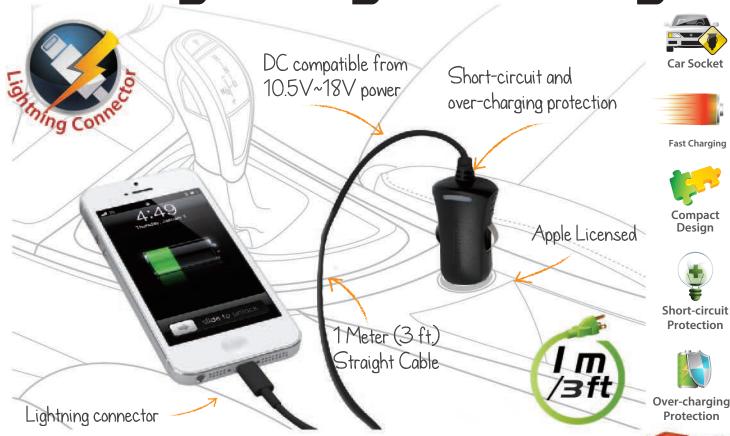

## 2.1A Lightning Car Charger

Promate proCharge LT is a car charger for iPad, iPad mini, iPhone and iPod with the Apple Lightning connector, featuring straight cable of 1 meter (3ft.) – just for your needs in the car. The proChargeLT has an in-built Lightning connector and in-built smart chip with short-circuit and over-charging protection, that charges your iOS devices safely, while on the road.

## Specification:

Input: 10.5~18 V DC Output: 5V DC, 2.1A Cable: 1m / 3ft.

Made from ABS plastic and flexShield™

• iPad, iPad mini, iPhone and iPod with

Packing Contents

proChargeLT

1. Certification

Barcode: 6959144000039 | Promate Technologies Ltd. | www.promate.net | 3 promateonline | sales@promate.net | marketing@promate.net