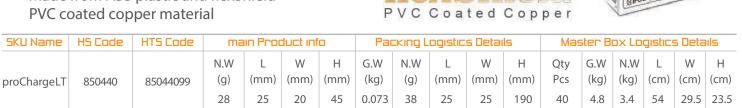

proChargeLT

## Specification:

Input: 10.5~18 V DC Output: 5V DC, 2.1A Cable: 1m / 3ft.

Made from ABS plastic and flexShield™

• iPad, iPad mini, iPhone and iPod with

Packing Contents

proChargeLT

1. Certification

Barcode: 6959144000039 | Promate Technologies Ltd. | www.promate.net | 3 promateonline | sales@promate.net | marketing@promate.net