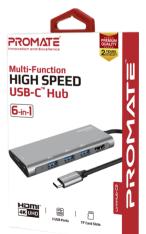

LinkHub-C2

## **Multi-Function** HIGH SPEED USB-C<sup>™</sup> Hub

Transfer and manage your files quicker with LinkHub-C2. Expand the limited USB-C connectivity of your laptop with one 4K HDMI port, 3 USB 3.0 ports and dual card reader slots. Transfer movies, music, and more in just seconds with 5 Gbps transfer speeds. Do more with a single hub.