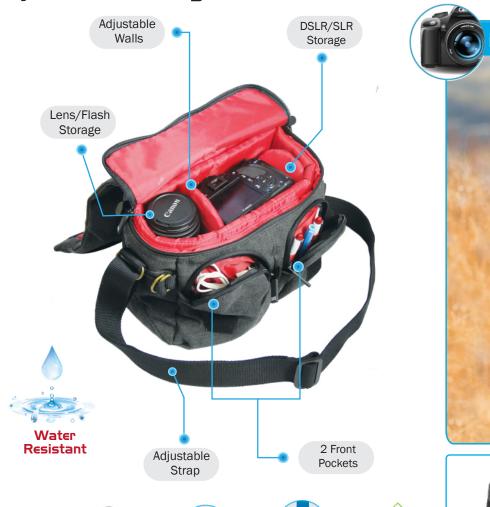

## Contemporary SLR, DSLR Camera and Tablet Bag with Adjustable Storage, Water Resistant Cover and Shoulder Strap

A compact DSLR bag that is worth a thousand words. This trendsetting messenger defies the typically designed camera bags by offering depths of protection through a cushioned inner structure with adjustable storage walls and also easily adaptable into a modern, casual carry-all. The versatility, contemporary details and multi-purpose pockets and storage will keep you stylish and organized whenever you step out to click those great looking pictures. This bag features protective pockets for your DSLR camera, additional lens, flash and other accessories.