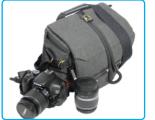

## Contemporary SLR, DSLR Camera and Tablet Bag with Adjustable Storage, Water Resistant Cover and Shoulder Strap

A compact DSLR bag that is worth a thousand words. This trendsetting messenger defies the typically designed camera bags by offering depths of protection through a cushioned inner structure with adjustable storage walls and also easily adaptable into a modern, casual carry-all. The versatility, contemporary details and multi-purpose pockets and storage will keep you stylish and organized whenever you step out to click those great looking pictures. This bag features protective pockets for your DSLR camera, additional lens, flash and other accessories.