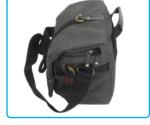

## Contemporary SLR, DSLR Camera and Tablet Bag with Adjustable Storage, Water Resistant Cover and Shoulder Strap

A compact DSLR bag that is worth a thousand words. This trendsetting messenger defies the typically designed camera bags by offering depths of protection through a cushioned inner structure with adjustable storage walls and also easily adaptable into a modern, casual carry-all. The versatility, contemporary details and multi-purpose pockets and storage will keep you stylish and organized whenever you step out to click those great looking pictures. This bag features protective pockets for your DSLR camera, additional lens, flash and other accessories.