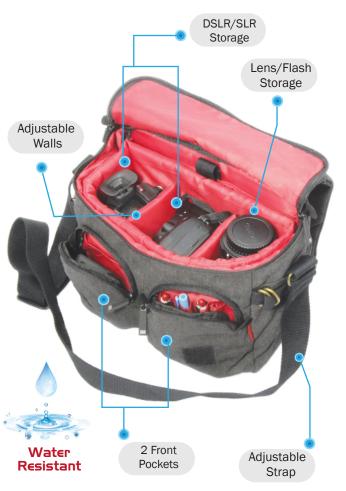

## Contemporary SLR, DSLR Camera and Tablet Bag with Adjustable Storage, Water Resistant Cover and Shoulder Strap

Storage

A compact DSLR bag that is worth a thousand words. This trendsetting messenger defies the typically designed camera bags by offering depths of protection through a cushioned inner structure with adjustable storage walls and also easily adaptable into a modern, casual carry-all. The versatility, contemporary details and multi-purpose pockets and storage will keep you stylish and organized whenever you step out to click those great looking pictures. This bag features protective pockets for your DSLR camera, additional lens, flash and other accessories.