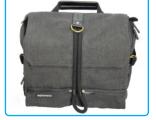

## Contemporary SLR, DSLR Camera and Tablet Bag with Adjustable Storage, Water Resistant Cover and Shoulder Strap

Storage

A compact DSLR bag that is worth a thousand words. This trendsetting messenger defies the typically designed camera bags by offering depths of protection through a cushioned inner structure with adjustable storage walls and also easily adaptable into a modern, casual carry-all. The versatility, contemporary details and multi-purpose pockets and storage will keep you stylish and organized whenever you step out to click those great looking pictures. This bag features protective pockets for your DSLR camera, additional lens, flash and other accessories.

Compatibility

Compatible with SLR, DSLR cameras and laptops

Packing Contents

Xplore-M

Barcode: 6959144012049 | Promate Technologies Ltd. | www.promate.net | promateonline | sales@promate.net | marketing@promate.net