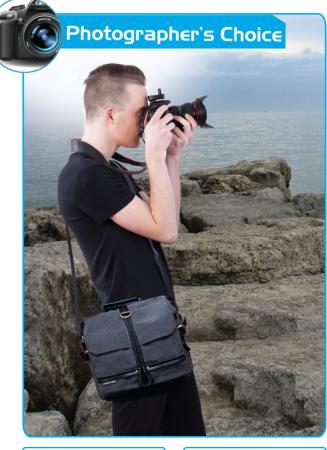

## Contemporary SLR, DSLR Camera and Tablet Bag with Adjustable Storage, Water Resistant Cover and Shoulder Strap

Storage

A compact DSLR bag that is worth a thousand words. This trendsetting messenger defies the typically designed camera bags by offering depths of protection through a cushioned inner structure with adjustable storage walls and also easily adaptable into a modern, casual carry-all. The versatility, contemporary details and multi-purpose pockets and storage will keep you stylish and organized whenever you step out to click those great looking pictures. This bag features protective pockets for your DSLR camera, additional lens, flash and other accessories.