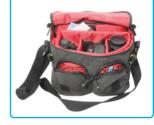

## Contemporary SLR, DSLR Camera and Tablet Bag with Adjustable Storage, Water Resistant Cover and Shoulder Strap

Storage

A compact DSLR bag that is worth a thousand words. This trendsetting messenger defies the typically designed camera bags by offering depths of protection through a cushioned inner structure with adjustable storage walls and also easily adaptable into a modern, casual carry-all. The versatility, contemporary details and multi-purpose pockets and storage will keep you stylish and organized whenever you step out to click those great looking pictures. This bag features protective pockets for your DSLR camera, additional lens, flash and other accessories.