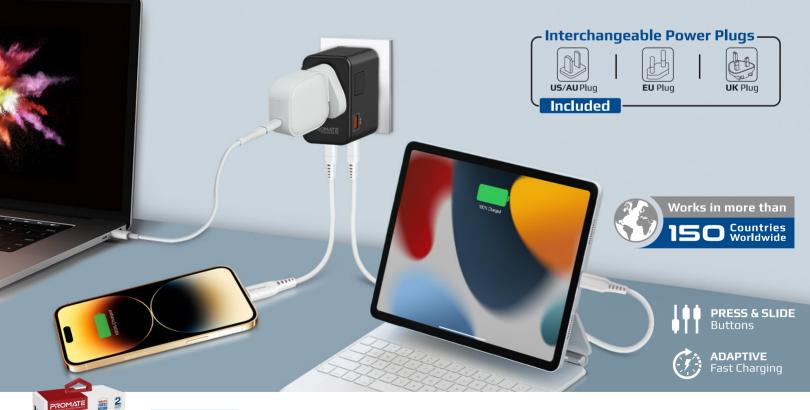

TripMate-GaN75

Upgrade to super speed charging with TripMate-GaN75 a 75W Super Speed GaN charging. This multi-regional travel adapter is compatible with most international sockets. Perfect for frequent travelers, the adapter utilizes an innovative slide-out plug design and is compatible with 150 countries worldwide. Featuring Gallium Nitride components TripMate-GaN75 provides an efficient charging experience. The 1840W AC socket allows you to plug and power appliances directly, while the 10A surge protection keeps them safe. Boasting 3 USB-C Power Delivery ports and 2 USB-A QC 3.0 ports, it lets you simultaneously charge USB-C and USB-chargeable laptops, smartphones, tablets, etc. keeping the AC socket free.

## Worldwide Compatibility

This adapter utilizes an innovative slide-out plug design and is compatible with 150 countries worldwide