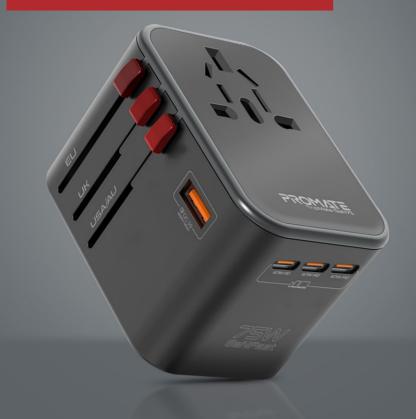

TripMate-GaN75

Upgrade to super speed charging with TripMate-GaN75 a 75W Super Speed GaN charging. This multi-regional travel adapter is compatible with most international sockets. Perfect for frequent travelers, the adapter utilizes an innovative slide-out plug design and is compatible with 150 countries worldwide. Featuring Gallium Nitride components TripMate-GaN75 provides an efficient charging experience. The 1840W AC socket allows you to plug and power appliances directly, while the 10A surge protection keeps them safe. Boasting 3 USB-C Power Delivery ports and 2 USB-A QC 3.0 ports, it lets you simultaneously charge USB-C and USB-chargeable laptops, smartphones, tablets, etc. keeping the AC socket free.

#### **Multi-Device Charging**

3 USB-C, 2 USB-A QC 3.0 and 1 universal AC outlet, TripMate-GaN75 can power and charge up to 6 devices simultaneously

## Worldwide Compatibility

This adapter utilizes an innovative slide-out plug design and is compatible with 150 countries worldwide