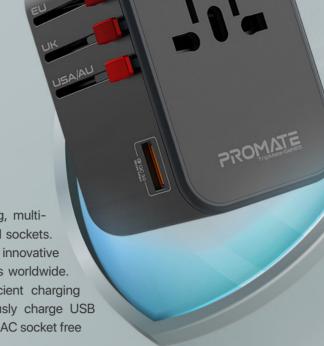

#### TripMate-GaN65

# 65WPOWERY GaNFast **Travel Adapter**

TripMate-GaN65 is a 65W Super Speed GaN charging, multiregional travel adapter compatible with most international sockets. Perfect for frequent travelers, the adapter utilizes an innovative slide-out plug design and is compatible in 200 countries worldwide. Featuring Gallium Nitride components provide an efficient charging experience. With 3 USB ports, it lets you simultaneously charge USB chargeable laptops, smartphones, tablets, etc. keeping the AC socket free