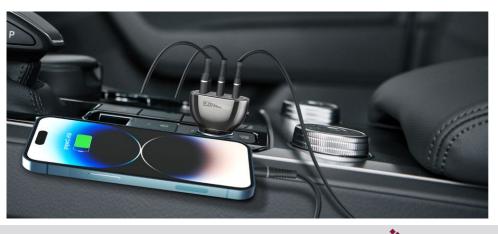

### Dual USB-C Power Delivery Ports

Charge your power-hungry USB-C devices like laptops, smartphones, tablets, etc. on the go, at 20W or 30W speeds with the dual USB-C Power Delivery ports.

#### Compact Form Factor

TransDrive-80W has a small form factor and plugs right into the car charging port and uses the least amount of space.