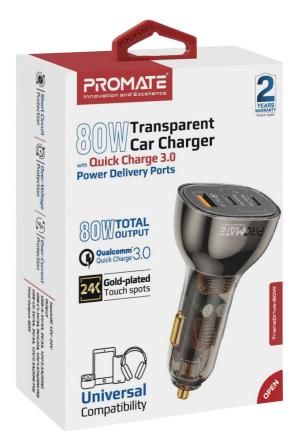

# with **Quick Charge 3.0**Power Delivery Ports

TransDrive-80W is the perfect accessory as this car charger has dual USB-C ports with 30W and 20W Power Delivery along with a 30W Quick Charging 3.0 port, in a unique transparent design. This elegant car charger can rapidly charge your power-hungry devices like laptops, tablets, smartphones, etc. on the go. This mini, rapid car charger is constructed with premium heat dispensation material and IC Technology to provide the fastest possible charge in both ports safely. Stunning finish and super speed charging make TransDrive-80W the ideal charging solution to power your drive.

## Input:

Total Output: 80W

DC 12V-24V