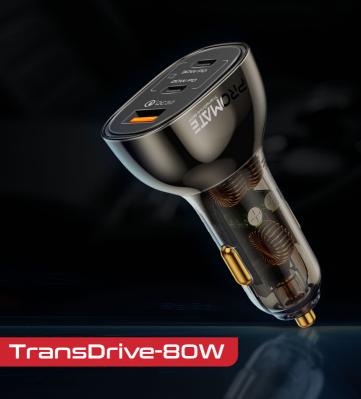

# with **Quick Charge 3.0**Power Delivery Ports

TransDrive-80W is the perfect accessory as this car charger has dual USB-C ports with 30W and 20W Power Delivery along with a 30W Quick Charging 3.0 port, in a unique transparent design. This elegant car charger can rapidly charge your power-hungry devices like laptops, tablets, smartphones, etc. on the go. This mini, rapid car charger is constructed with premium heat dispensation material and IC Technology to provide the fastest possible charge in both ports safely. Stunning finish and super speed charging make TransDrive-80W the ideal charging solution to power your drive.

#### **Features**

TransDrive-80W has a transparent design to add a touch of style to your car's interior to give you a one-of-a-kind charging experience.

This ultra-fast car charger also boasts a USB Quick Charge 3.0 port that provides 30W ultimate fast charge for compatible devices.