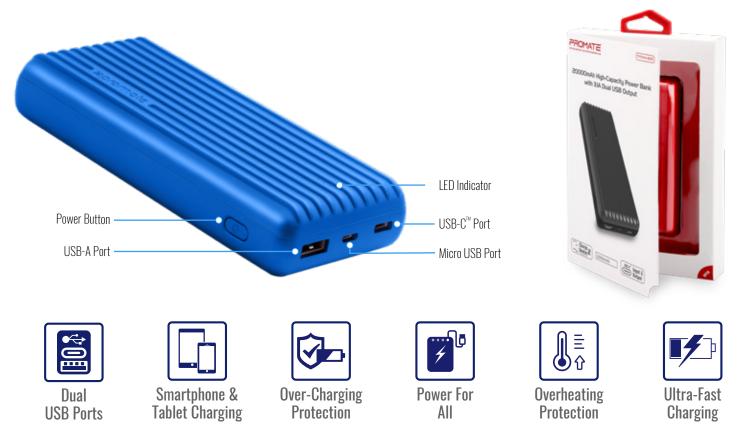

## 20000mAh High-Capacity Power Bank with 3.1A Dual USB Output

USB-C<sup>™</sup>/Micro-USB Input | Li-Polymer Battery | Urban Design

Titan-20C is a high-capacity power bank, a powerful 20000mAh lithium-polymer battery in an urban minimalist design. Charging any USB enabled devices with both USB-C and USB-A highspeed charging ports. The Titan-20C features Automatic Voltage Regulation, which detects connected devices and provides the optimum charging output. Charge two devices simultaneously during your long trips with high capacity you will never run out of power.

- Battery Capacity : 20000mAh
- Battery Type : Li-Polymer
- Input : Micro-USB: 5V, 2A USB-C: 5V, 3A
- Total Output : 5V, 3.1A
- USB-1 : 5V, 2A
- USB-C : 5V, 3.1A
- Charging Time : 12 Hours

lisclaimer : PROMATE is a registered trademark of Promate Technologies. All other Trademarks or Trade Names are the property of their respective owners.