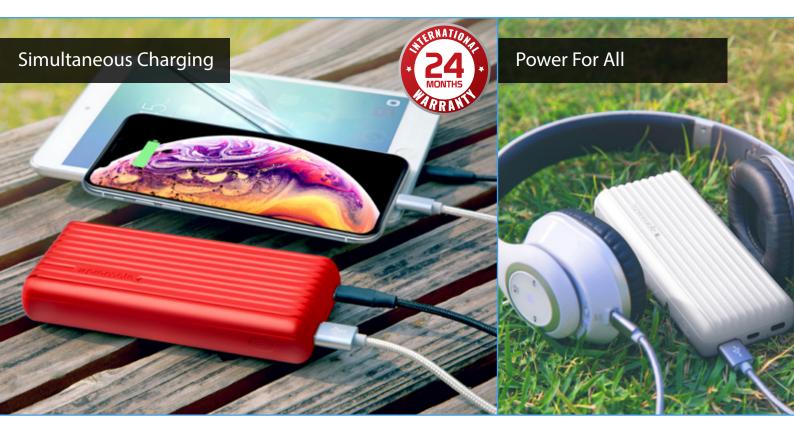

## 20000mAh High-Capacity Power Bank with 3.1A Dual USB Output

USB-C<sup>™</sup>/Micro-USB Input | Li-Polymer Battery | Urban Design

Titan-20C is a high-capacity power bank, a powerful 20000mAh lithium-polymer battery in an urban minimalist design. Charging any USB enabled devices with both USB-C and USB-A highspeed charging ports. The Titan-20C features Automatic Voltage Regulation, which detects connected devices and provides the optimum charging output. Charge two devices simultaneously during your long trips with high capacity you will never run out of power.