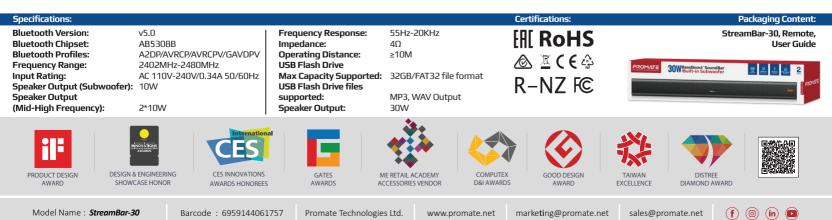

## **Class Leading Connectivity**

Stream your favorite music from your device using the stable Bluetooth v5.0

### Multiple Connectivity Sources •))•((•-

With Bluetooth mode, AUX support, USB Port, HDMI Port and Optical cable input, enjoy multiple connectivity sources