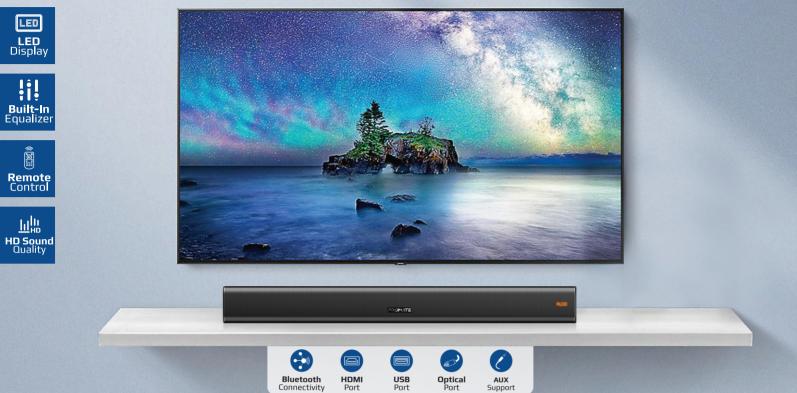

# **30W**BassBoost<sup>®</sup>SoundBar Built-in Subwoofer

Submerge in cinematic audio and a massive bass boost, with StreamBar-30. With a powerful 30W deep bass speaker and a built-in 10W subwoofer, this soundbar delivers the most advanced audio performance, upgrading your whole experience. Enjoy class-leading connectivity with Bluetooth v5.0. It also sports AUX-in, USB, HDMI, and Optical-in ports to play music with ease. StreamBar-30 features on-board controls. It also comes with a remote controller so that you have complete control over your listening experience. The stylish and sleek design fits perfectly in your home's interior while amplifying every aspect of your entertainment.

#### - 🚥 Home Cinema System

With a built-in 10W Subwoofer, StreamBar-30 delivers deep bass and immersive studio-grade sound for a cinema-like experience at home

### Multiple Connectivity Sources •))•((•-

With Bluetooth mode, AUX support, USB Port, HDMI Port and Optical cable input, enjoy multiple connectivity sources