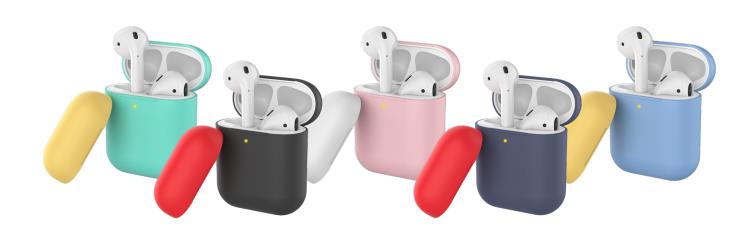

## Dual-Toned Multi-Design Protective Case for Airpods

This dual-toned protective case fits perfectly and protects your AirPods from unexpected damage. The case is designed to perfection as you don't need to take it out even while charging. Specialized silicone coating provides additional grip and doesn't let AirPods fall from your hand.

## Features

- 🕖 The Flexible impact resistant silicon material protects your Airpod from scratches and external impacts.
- $\rightarrow$  ( $\leftarrow$  Created for the Apple AirPods, this case will perfectly fit your Airpods adding minimum bulk.
- Precise cut-outs and slim design let you charge the Airpods with ease, even with the case on.
- $\chi^{m}$  The specialized coating to the silicon adds additional grip, protecting against accidental drops.

| COMPATIBLITY                                                   | PACKAGING CONTENT         | COLORS                                           | CERTIFICATION                               |
|----------------------------------------------------------------|---------------------------|--------------------------------------------------|---------------------------------------------|
| All Apple devices                                              | SiliCase                  | Black Blue Navy Blue<br>Green Pink               | PAP A                                       |
| PRODUCT DESIGN<br>AWARD DESIGN & ENGINEERING<br>SHOWCASE HONOR |                           | TAIL ACADEMY<br>DORIES VENDOR                    | TAIWAN<br>EXCELLENCE                        |
| Model Name : SiliCase                                          | Barcode : 6959144045511 P | romate Technologies Ltd. www.promate.net myproma | ate sales@promate.net marketing@promate.net |