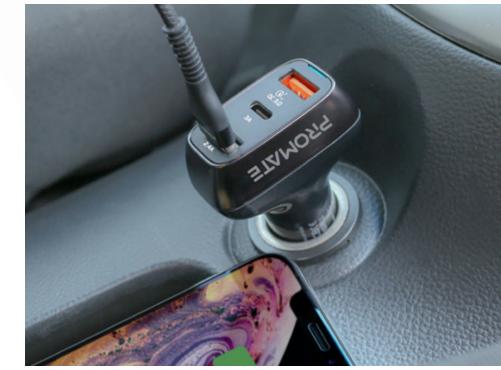

## 30W Car Charger with QC3.0 and 3A USB-C port

Reliable

Dual USB & USB-C Port

Charge your devices faster than other conventional car chargers with Scud-C30, a heavy-duty car charger with 2 ultra-fast charging ports and a USB-C charging port. The Quick Charge 3.0 port is engineered to be up to 45% more efficient than Quick Charge 2.0. The USB charging ports built into Scud-C30 adapt to your devices to provide the safest maximum charging output per port.