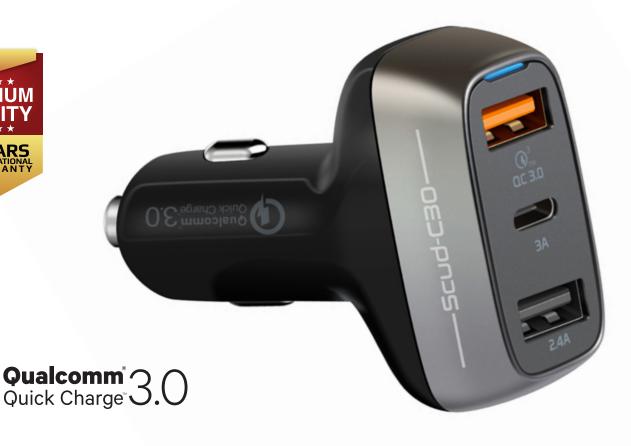

## 30W Car Charger with QC3.0 and 3A USB-C port

Reliable

Dual USB & USB-C Port

Charge your devices faster than other conventional car chargers with Scud-C30, a heavy-duty car charger with 2 ultra-fast charging ports and a USB-C charging port. The Quick Charge 3.0 port is engineered to be up to 45% more efficient than Quick Charge 2.0. The USB charging ports built into Scud-C30 adapt to your devices to provide the safest maximum charging output per port.

## Specifications

Input: 12-24V DC Input interface: Car lighter adapter Output interface: USB Port, USB-C Port, QC 3.0 Port Made from ABS Plastic Total Output: 30W

- USB Port: 5V/2.4A
- USB-C Port: 5V/3A
- QC 3.0 Port: 3.6V-6.5V/3A, 6.5V-9V/2A, 9V-12V/1.5A