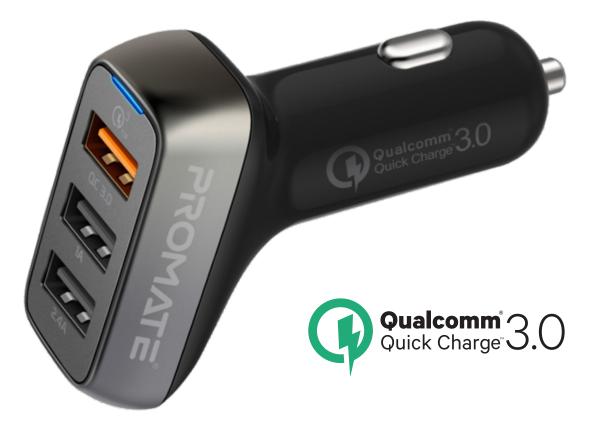

## **35W Qualcomm QC3.0** Car Charger with **3 USB Ports**

Safe & Reliable

Ports

Scud-35, multi-USB car charger is a high-speed three-port USB car charger for all smartphones, tablets, music players, cameras, and other electronic devices. Whether you are going for a night out, traveling on a road trip, coasting down the highway, or having a family day fun day, Scud-35 will always ensure that your devices never run out of power. The onboard smart circuit ensures your devices are protected from any surges or burnouts.

Snecifications

Input: 12-24V DC Input interface: Car lighter adapter Output interface: Dual USB Port, QC 3.0 Port Made from ABS Plastic

## Output:

- QC 3.0 Port: 3.6-6.5V/3A, 6.5V-9V/2A, 9V-12V/1.5A
- USB 1: 5V, 1A
- USB 2: 5V, 2.4A

| COMPATIBLITY                                                | PACKAGING CONTENT | COLORS                                                                                                 | CERTIFICATION              |
|-------------------------------------------------------------|-------------------|--------------------------------------------------------------------------------------------------------|----------------------------|
| All USB Powered Devices                                     | Scud-35           | Black                                                                                                  | C € F© RoHS                |
| PRODUCT DESIGN DESIGN & ENGINEERING<br>AWARD SHOWCASE HONOR |                   | TAIL ACADEMY<br>SORIES VENDOR<br>COMPUTEX<br>SORIES VENDOR<br>DRI AWARDS<br>COMPUTEX<br>AWARD<br>AWARD | E DISTREE<br>DIAMOND AWARD |