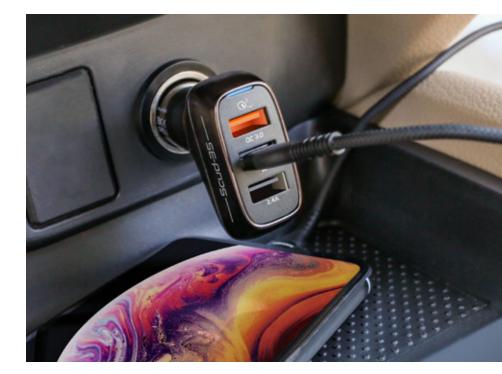

## **35W Qualcomm QC3.0** Car Charger with **3 USB Ports**

Safe & Reliable

Ports

Scud-35, multi-USB car charger is a high-speed three-port USB car charger for all smartphones, tablets, music players, cameras, and other electronic devices. Whether you are going for a night out, traveling on a road trip, coasting down the highway, or having a family day fun day, Scud-35 will always ensure that your devices never run out of power. The onboard smart circuit ensures your devices are protected from any surges or burnouts.