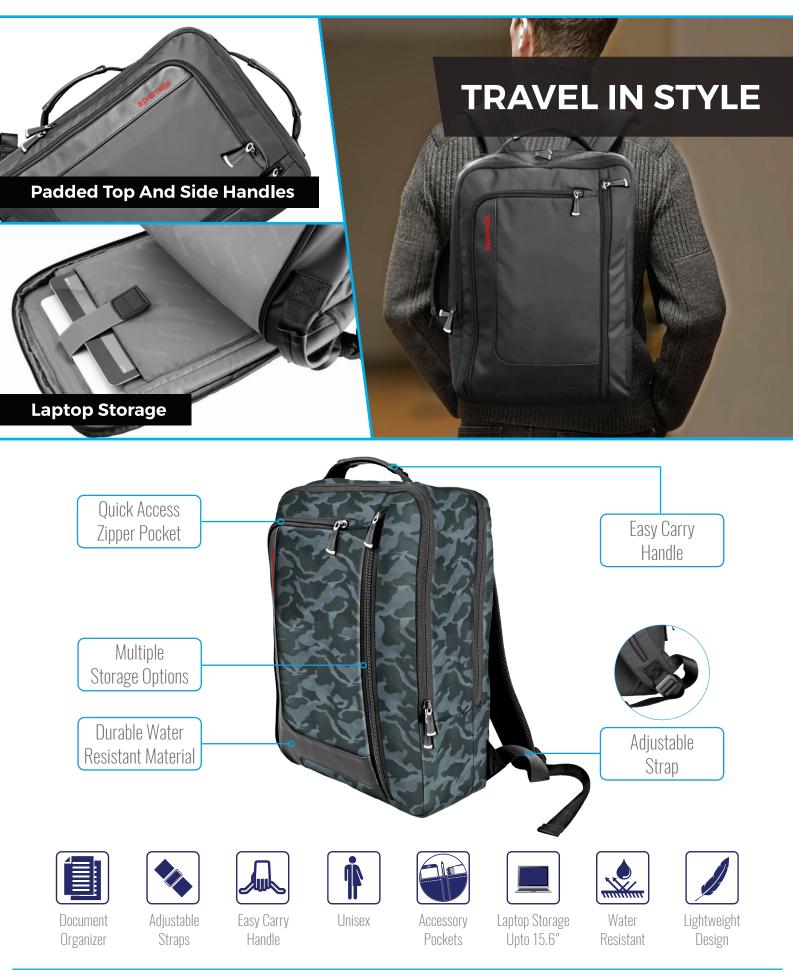

All-Purpose Travel Backpack with Multiple Pockets for Laptops up to 15.6"

Quest-BP is a multi-use travel backpack that can be used throughout the day with complete comfort. Quest-BP features padded shoulder straps, as well as a quick carry handle on the side for carrying laptops up to 15.6". There are a variety of pockets that help keep your items organised for easy

quick retrieval. Quest-BP is the perfect companion for those always on the move.