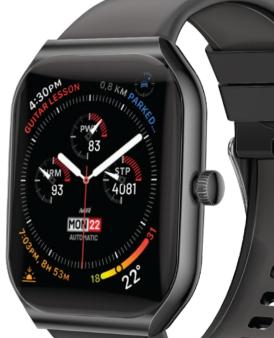

#### **1.9 Inch Hi-Res Display** 1.8"

Always-on AMOLED display with 410X502 Resolution makes everything easier to see and use

# AMOLED ALWAYS ON

60

ProWatch-AM19 is a fitness tracker smartwatch designed to help you lead a healthier and more active lifestyle with a heart rate sensor, pedometer sensor, blood oxygen level sensor, sleep tracker, and 110 sports modes. Enjoy uninterrupted connectivity with the dual Bluetooth Versions BT 3.0 + BLE 5.2 and take advantage of the hands-free BT calling. The stunning 1.96-inch always-on AMOLED display with 410X502 Resolution promotes user experience. While the 300mAh battery is more than equipped to handle business trips and vacations, running for 10 days. Designed to withstand water and dust with IP68, the ProWatch-AM19 is the perfect companion for every outdoor adventure.