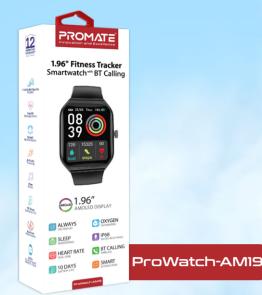

## 1.96" Fitness Tracker SMARTWATCH **BT** Calling

# AMOLED ALWAYS ON

60

ProWatch-AM19 is a fitness tracker smartwatch designed to help you lead a healthier and more active lifestyle with a heart rate sensor, pedometer sensor, blood oxygen level sensor, sleep tracker, and 110 sports modes. Enjoy uninterrupted connectivity with the dual Bluetooth Versions BT 3.0 + BLE 5.2 and take advantage of the hands-free BT calling. The stunning 1.96-inch always-on AMOLED display with 410X502 Resolution promotes user experience. While the 300mAh battery is more than equipped to handle business trips and vacations, running for 10 days. Designed to withstand water and dust with IP68, the ProWatch-AM19 is the perfect companion for every outdoor adventure.